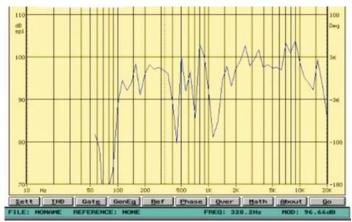

## Frequency Response VS SPL:

Page 1 of 1

www.ftdaudio.com, info@ftdaudio.com

## Specification:

| Model              | FCS-705                                   |
|--------------------|-------------------------------------------|
| Description        | 5" Ceiling Speaker                        |
| Rated Power Output | 1.5W-3W-6W                                |
| Line Input         | 100V or 70V                               |
| Frequency Response | 100-16KHz                                 |
| SPL(@1W/m)         | 93dB                                      |
| Speaker Unit       | 5" full range paper cone                  |
| Cutout Size        | 150mm                                     |
| Dimension          | 175D)×75(H)mm                             |
| Material           | ABS enclosure and metal grille in white   |
| Mounting Way       | In-ceiling spring clip quick installation |
| Weight             | 0.6kg                                     |