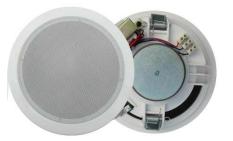

# 5" Ceiling Speaker (1.5W-3W-6W) FCS-705

### Feature:

- ✓ Commercial ceiling speaker with transformer.
- $\checkmark~~5"$  ceiling speaker for BGM and PA system use.
- $\checkmark$  Compact size consistent with spot lighting and architectural design.
- $\checkmark$  Ideal for school, office, hotel and airport background music system.
- ✓ Rated power output 1.5W-3W-6W at 100V.
- ✓ 5" full range paper driver unit.
- ✓ Line input 100V or 70V.
- ✓ ABS enclosure and metal grille in white.
- ✓ In-ceiling quick installation by spring clip.