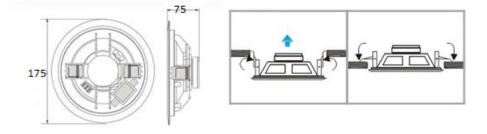

### **Dimension & Mounting:**

## Specification:

| Model              | FCS-705                                   |
|--------------------|-------------------------------------------|
| Description        | 5" Ceiling Speaker                        |
| Rated Power Output | 1.5W-3W-6W                                |
| Line Input         | 100V or 70V                               |
| Frequency Response | 100-16KHz                                 |
| SPL(@1W/m)         | 93dB                                      |
| Speaker Unit       | 5" full range paper cone                  |
| Cutout Size        | 150mm                                     |
| Dimension          | 175D)×75(H)mm                             |
| Material           | ABS enclosure and metal grille in white   |
| Mounting Way       | In-ceiling spring clip quick installation |
| Weight             | 0.6kg                                     |