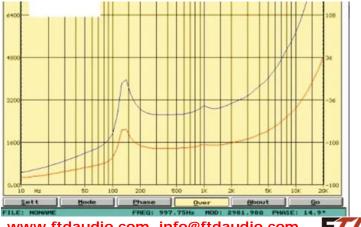

## Frequency Response VS SPL:

Page 1 of 1

www.ftdaudio.com, info@ftdaudio.com

## Specification:

| Model              | FCS-705                                   |
|--------------------|-------------------------------------------|
| Description        | 5" Ceiling Speaker                        |
| Rated Power Output | 1.5W-3W-6W                                |
| Line Input         | 100V or 70V                               |
| Frequency Response | 100-16KHz                                 |
| SPL(@1W/m)         | 93dB                                      |
| Speaker Unit       | 5" full range paper cone                  |
| Cutout Size        | 150mm                                     |
| Dimension          | 175D)×75(H)mm                             |
| Material           | ABS enclosure and metal grille in white   |
| Mounting Way       | In-ceiling spring clip quick installation |
| Weight             | 0.6kg                                     |